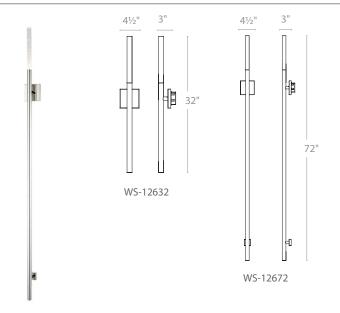

## **FEATURES**

- ADA compliant, low profile design (WS-12632)
- ETL & cETL damp location listed
- Up & down light
- · Cylindrical crystalized art glass
- · Driver located in standard 4" junction box
- Universal driver (120V-220V-277V)
- Full range dimming when used with compatible dimmers\*
- 75,000 hour rated life
- · Color Temp: 3000K
- · CRI: 90

#### **SPECIFICATIONS**

Construction: Aluminum and Crystalized Piastra art glass.

**Light Source:** High output LED.

Finish: Polished Nickel (PN)

Standards: ETL & cETL damp location listed. ADA compliant for WS-12632

#### **ORDER NUMBER**

|                      | Height     | Wattage | Voltage   | LED<br>Lumens | Delivered<br>Lumens | Finish             |  |
|----------------------|------------|---------|-----------|---------------|---------------------|--------------------|--|
| WS-12632<br>WS-12672 | 32"<br>72" | 11W     | 120V-277V | 550           | 455                 | PN Polished Nickel |  |