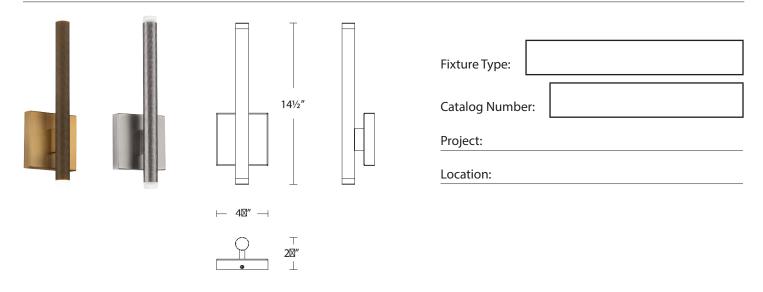

## **PRODUCT DESCRIPTION**

A refined touch to modern industrial décor. Deeply textured for a rough tactile aesthetic, this masculine utilitarian design also has brilliant ends encasing LED light sources while providing architectural up and down lighting.

## **FEATURES**

- · Knurled aluminum casing with diamond pattern
- Up and down illumination
- Universal Driver (120V-277V) concealed within the canopy
- Dimming: ELV, 0-10V, TRIAC
- Rated Life: 50,000 hours
- Color Temp: 3000K
- CRI: 90

#### **SPECIFICATIONS**

Construction: Aluminum body with acrylic diffuser

Light Source: High output LED

Finish: Aged Brass (AB), Aged Nickel (AN)

**Standards:** ETL & cETL, Damp Location listed, Title 24 Compliant, ADA

Compliant

#### **ORDER NUMBER**

| Model    | Size | Wattage | Voltage  | LED<br>Lumens | Delivered<br>Lumens | Finish                          |
|----------|------|---------|----------|---------------|---------------------|---------------------------------|
| WS-67015 | 15"  | 9W      | 120-277V | 700           | 542                 | AB Aged Brass<br>AN Aged Nickel |